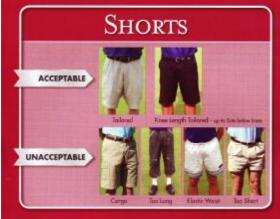

### **Dress Regulations**

All entrants must comply with the host Club and Golf NSW Standard Dress Regulations. Failure to do so will result in the player not being permitted to commence their round.