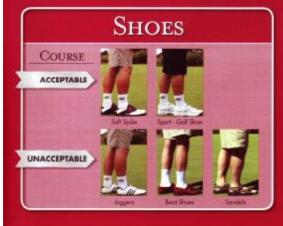

### **Dress Regulations**

All entrants must comply with the host Club and Golf NSW Standard Dress Regulations. Failure to do so will result in the player not being permitted to commence their round.