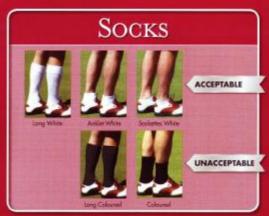

### **Dress Regulations**

All entrants must comply with the host Club and Golf NSW Standard Dress Regulations. Failure to do so will result in the player not being permitted to commence their round.