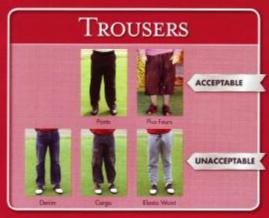

### **Dress Regulations**

All entrants must comply with the host Club and Golf NSW Standard Dress Regulations. Failure to do so will result in the player not being permitted to commence their round.