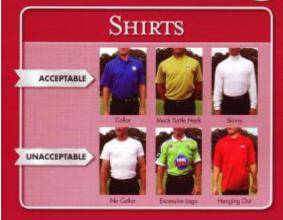

### **Dress Regulations**

All entrants must comply with the host Club and Golf NSW Standard Dress Regulations. Failure to do so will result in the player not being permitted to commence their round.