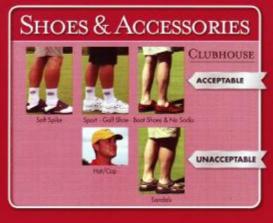

### **Dress Regulations**

All entrants must comply with the host Club and Golf NSW Standard Dress Regulations. Failure to do so will result in the player not being permitted to commence their round.