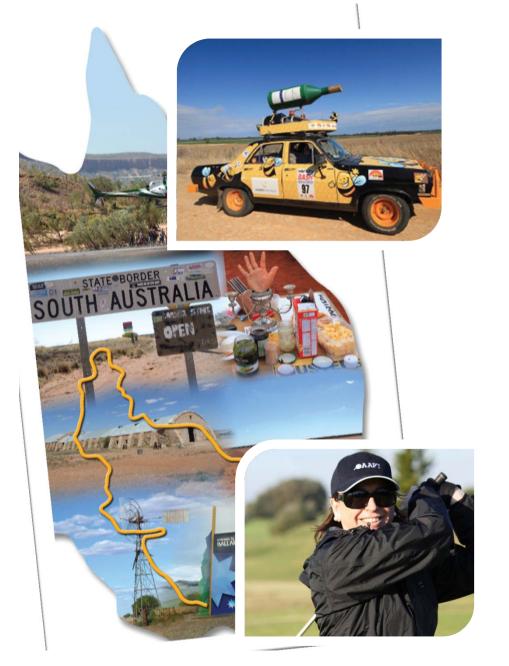

# 2013 NSW Variety Charity Golf Day for Car 97









#### **Date**

Friday 12 July 2013

### **Venue**

Long Reef Golf Course, Anzac Avenue, Collaroy www.longreefgolfclub.com.au

### **Time**

7am registration & breakfast | 8am tee off (Shotgun start) | Lunch after golf

### Cost

\$195 per head | Includes breakfast, lunch, drinks on course & green fees

### **Format**

4 Ball Ambrose

## **Putting Competition**

\$50 per head - Optional

## Raffle / Silent Auction

Prizes to be drawn during lunch



## **2013 NSW Variety Charity Golf Day for Car 97**









## **Team Registration**

| PLAYER ONE:              | Club Handicap: |
|--------------------------|----------------|
| Company (if applicable): |                |
| Email:                   | Mobile:        |
| PLAYER TWO:              | Club Handicap: |
| Company (if applicab