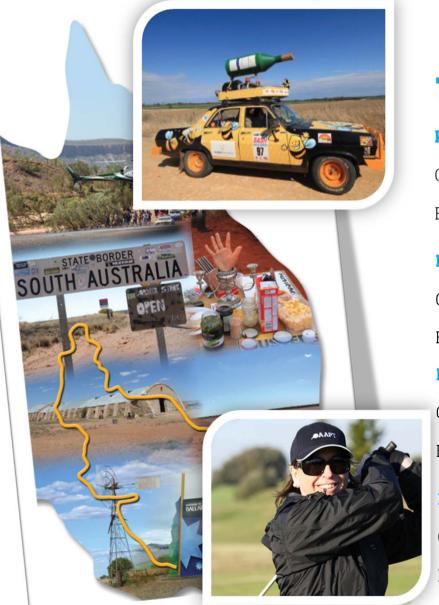

# 2013 NSW Variety Charity Golf Day for Car 97









#### **Date**

Friday 12 July 2013

### **Venue**

Long Reef Golf Course, Anzac Avenue, Collaroy www.longreefgolfclub.com.au

### **Time**

7am registration & breakfast | 8am tee off (Shotgun start) | Lunch after golf

### Cost

\$195 per head | Includes breakfast, lunch, drinks on course & green fees

### **Format**

4 Ball Ambrose

## **Putting Competition**

\$50 per head - Optional

## Raffle / Silent Auction

Prizes to be drawn during lunch



## **2013 NSW Variety Charity Golf Day for Car 97**









## **Team Registration**

| PLAYER ONE:              | Club Handicap: |
|--------------------------|----------------|
| Company (if applicable): |                |
| Email:                   | Mobile:        |
| PLAYER TWO:              | Club Handicap: |
| Company (if applicable): |                |
| Email:                   | Mobile:        |
| PLAYER THREE:            | Club Handicap: |
| Company (if applicable): |                |
| Email:                   | Mobile:        |
| PLAYER FOUR:             | Club Handicap: |
| Company (if applicable): |                |
| Email:                   | Mobile:        |



## 2013 NSW Variety Charity Golf Day for Car 97









## **Payment Details**

|          | · | · | - |      |
|----------|---|---|---|------|
| Card No: | I | I |   | <