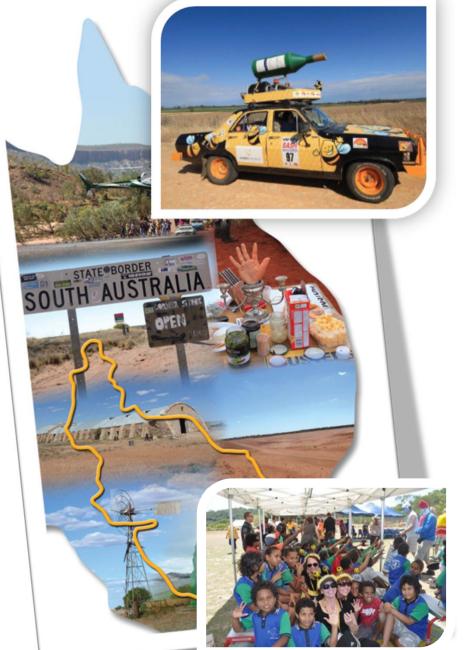

## Raffle / Silent Auction

Prizes to be drawn during lunch



## **2013 NSW Variety Charity Golf Day for Car 97**









## **Team Registration**

| PLAYER ONE:              | Club Handicap: |
|--------------------------|----------------|
| Company (if applicable): |                |
| Email:                   | Mobile:        |
| PLAYER TWO:              | Club Handicap: |
| Company (if applicable): |                |
| Email:                   | Mobile:        |
| PLAYER THREE:            | Club Handicap: |
| Company (if applicable): |                |
| Email:                   | Mobile:        |
| PLAYER FOUR:             | Club Handicap: |
| Company (if applicable): |                |
| Email:                   | Mobile:        |



## 2013 NSW Variety Charity Golf Day for Car 97









## **Payment Details**

|          | · | · | - |      |
|----------|---|---|---|------|
| Card No: | I | I |   | <br> |
| Expiry:  |   |   |   |      |

**Credit Card:** Visa | MasterCard | American Express (please circle)

**Cheque Payable to:** The Challenge Fund Trust Account

The Charity Challenge C/- Bullant Sports, Suite 104

3 Eden Street

North Sydney 2060

Total Amount: