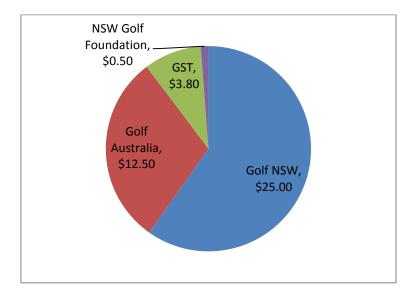

## **Affiliation Fees**

The \$2.00 (Excluding GST) increase per Metropolitan Adult, is made up of an increase of \$0.75 in the Golf Australia capitation fee, and a \$1.25 to Golf NSW. This Affiliation Fee is allocated as follows;

#### **NSW Golf Foundation**

Golf NSW is pleased to advise that of the \$1.25 increase in the Golf NSW affiliation fee, \$0.50 per adult registered player will be donated to the NSW Golf Foundation, to assist Club projects and game development innitiatives.