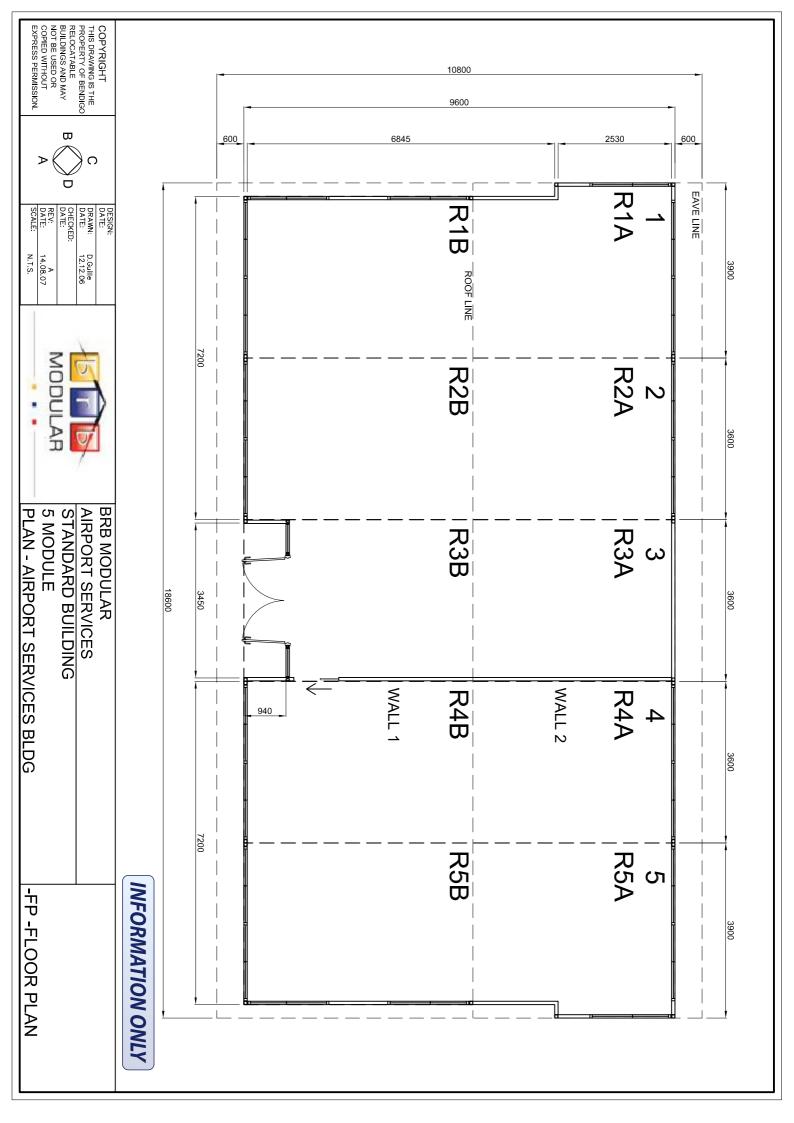

## Further details below:

- Very good condition and carpeted throughout
- Easily transportable in five sections.
- Three reverse cycle air conditioning units
- Lockable windows
- Total building dimensions of 18m x 9.6m.
- Two entry doors
- Two rooms separated by a partition
- Engineering specifications available on request