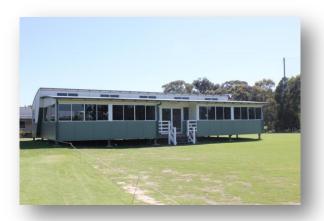

## MODULAR BUILDING "CLUBHOUSE"

This modern modular building was used very successfully as a temporary bar and function room for 14 months by the Metropolitan Golf Club. It was previously used as offices.

## Further details below:

- Very good condition and carpeted throughout
- Easily transportable in five sections.
- Three reverse cycle air conditioning units
- Lockable windows
- Total building dimensions of 18m x 9.6m.
- Two entry doors
- Two rooms separated by a partition
- Engineering specifications available on request