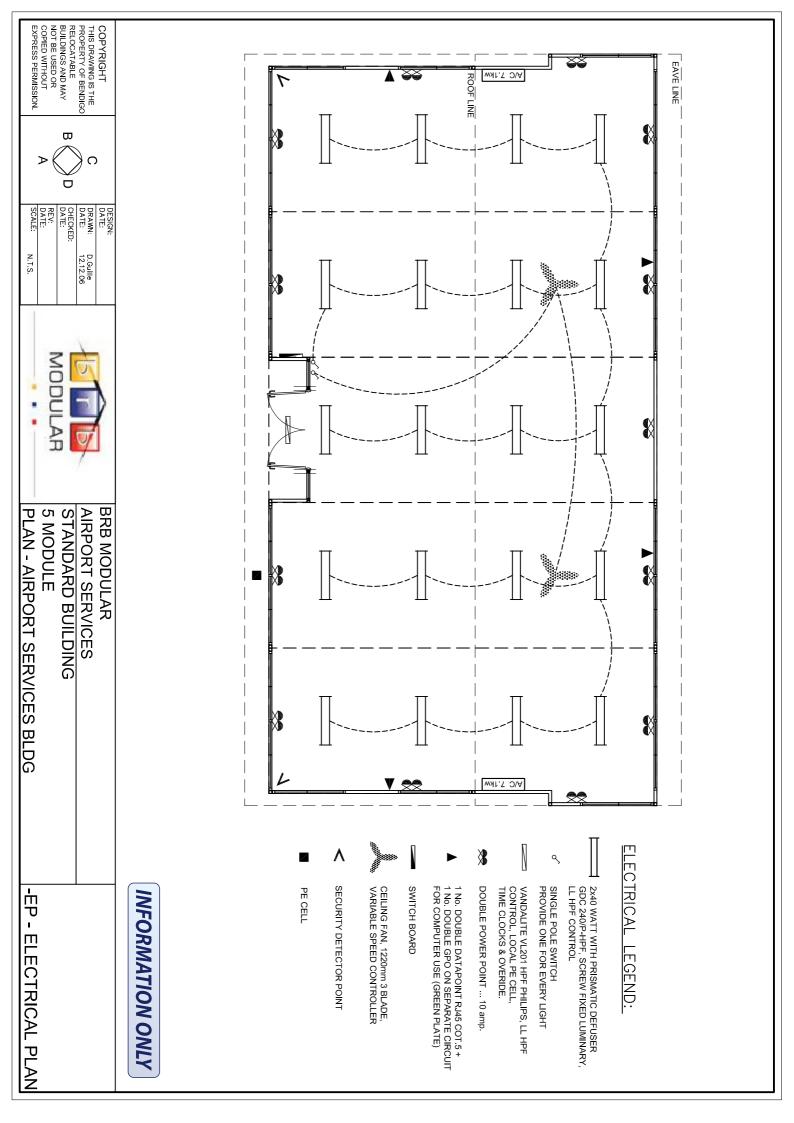

## MODULAR BUILDING "CLUBHOUSE"

This modern modular building was used very successfully as a temporary bar and function room for 14 months by the Metropolitan Golf Club. It was previously used as offices.

## Further details below:

- Very good condition and carpeted throughout
- Easily transportable in five sections.
- Three reverse cycle air conditioning units
- Lockable windows
- Total building dimensions of 18m x 9.6m.
- Two entry doors
- Two rooms separated by a partition
- Engineering specifications available on request