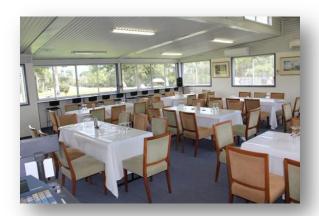

## MODULAR BUILDING "CLUBHOUSE"

This modern modular building was used very successfully as a temporary bar and function room for 14 months by the Metropolitan Golf Club. It was previously used as offices.

## Further details below:

- Very good condition and carpeted throughout
- Easily transportable in five sections.
- Three reverse cycle air conditioning units
- Lockable windows
- Total building dimensions of 18m x 9.6m.
- Two entry doors
- Two rooms separated by a partition
- Engineering specifications available on request