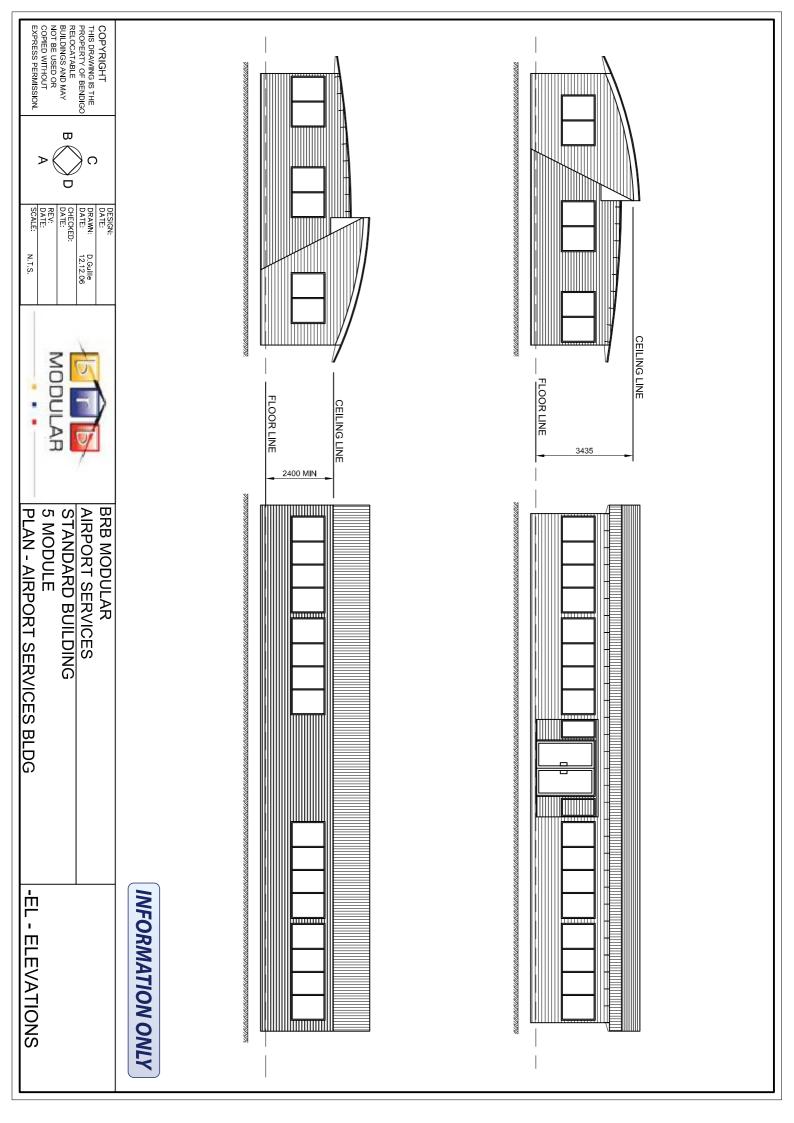

## Further details below:

- Very good condition and carpeted throughout
- Easily transportable in five sections.
- Three reverse cycle air conditioning units
- Lockable windows
- Total building dimensions of 18m x 9.6m.
- Two entry doors
- Two rooms separated by a partition
- Engineering specifications available on request