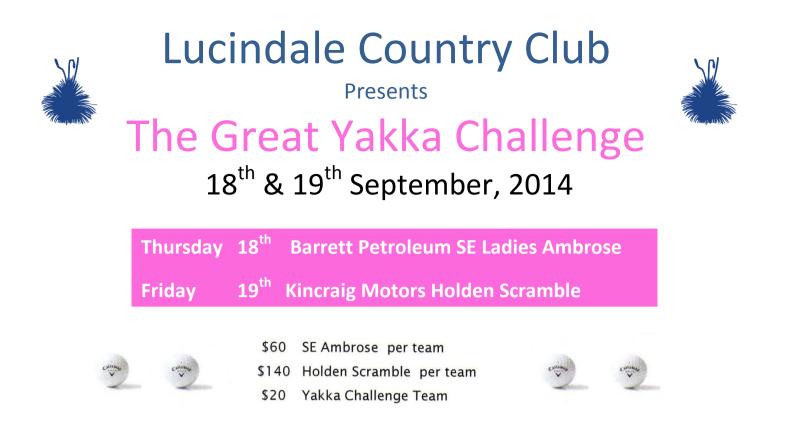

The Yakka challenge is the best 36 hole net score derived from the SE Ambrose Championship and the Holden Scramble. To be eligible for the Yakka Challenge teams must play both days, one player only may be substituted.