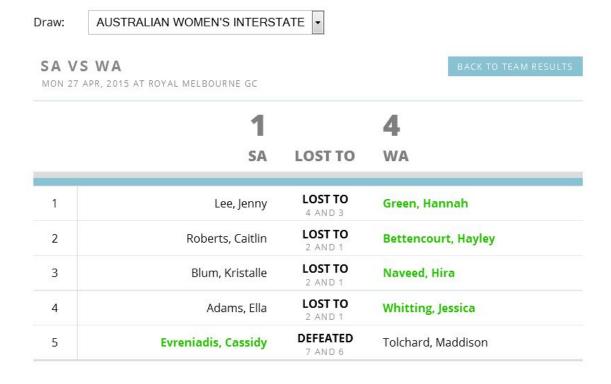

## **ROUND 2**

The **SA Women's Team** were defeated by defending champions WA in the second round 4 v 1. With Cassidy Evreniadis opening the account for the SA Team with a convincing win and a major upset on the cards, WA proved too strong winning the next three matches in tight contests 2&1. Green was then too strong for Lee at Match 1.