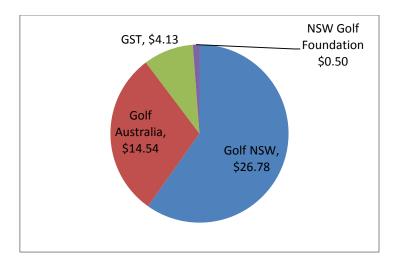

#### **Affiliation Fees**

The Affiliation Fee (Metropolitan Adult) is allocated as follows;

The affiliation fee becomes payable to Golf NSW on 1 July 2015, and a completed and endorsed Statutory Declaration together with a copy of the clubs most recent Annual Report <u>MUST</u> be lodged at time of payment, prior to 1 September 2015. Tax Invoices will be provided to clubs if requested, but not until after full payment of the fee has been received by Golf NSW.

# **NSW Golf Foundation**

Golf NSW is pleased to advise that \$0.50 per adult registered player will be donated to the NSW Golf Foundation, to assist Club projects and game development innitiatives.