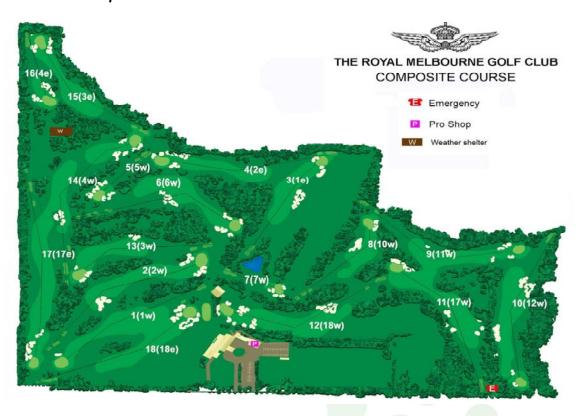

### Course Map

Players are requested to familiarize themselves with the course map to avoid any delay in commencement of play from allocated holes.

### Royal Melbourne Composite Course