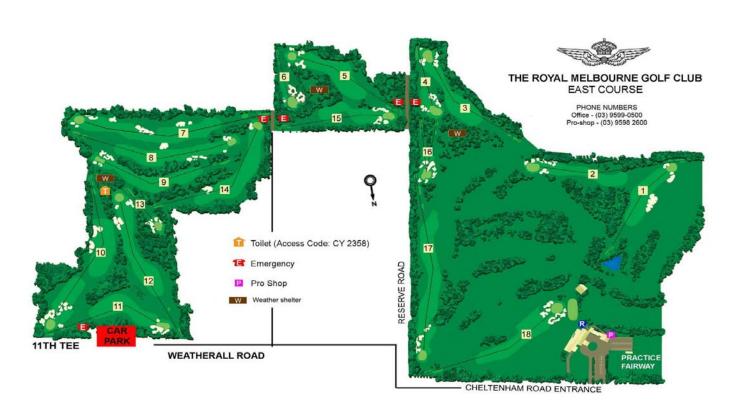

### Course Map

Players are requested to familiarize themselves with the course map to avoid any delay in commencement of play from allocated holes.

### Royal Melbourne East Course