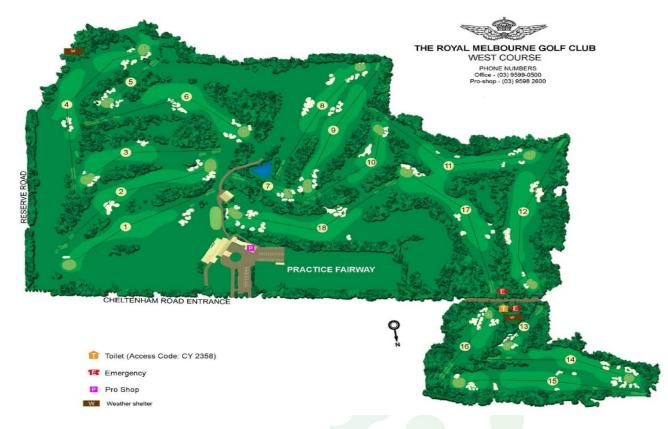

### Course Map

Players are requested to familiarize themselves with the course map to avoid any delay in commencement of play from allocated holes.

### Royal Melbourne West Course