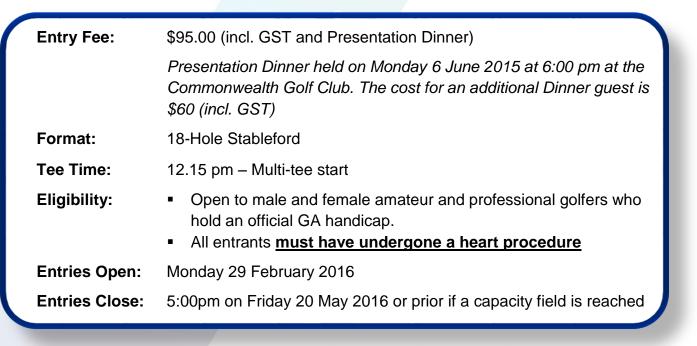

#### 2016 GOLF VICTORIA HEART OPEN – TOURNAMENT CONDITIONS

(To be read in conjunction with the Golf Victoria Standard Event Conditions as published on the GV Website at www.golfvic.org.au)

#### 1. COMPETITION PROCEDURES

- **1.1** The tournament is scheduled to be played over 18 holes Stableford play.
- **1.2** The field will be restricted to a maximum of 100 players with entries accepted on an **as received basis**.
- **1.3** The male or female with the highest Stableford points after 18 holes shall be the 2016 Golf Victoria Heart Open Champion.
- **1.4** The male or female with the highest Stableford points and has undergone an open heart surgery shall be awarded the Don Lawrence Trophy.
- **1.5** All ties shall be decided by count-back as recommended by Golf Australia.

#### 2. ELIGIBILITY

- 2.1 Male and female amateurs and professionals who have undergone a heart procedure (eg. open heart, bypass, stents, etc) and hold an official GA Handicap. Participants must be prepared to provide medical heart documentation if required.
- 2.2 Professional Handicaps Professional's handicaps for the Golf Victoria Heart Open are to be determined as follows:-
  - (i) Where a professional is a member of a club <u>or</u> has a handicap calculated at a club where he/she is employed, then that handicap shall apply for the Golf Victoria Heart Open.
  - (ii) If (i) above is not applicable, Professionals are to play from scratch.

#### 3. ENTRIES

- **3.1** The entry fee is \$95.00 (incl. GST). This includes the Presentation Dinner to be held at Commonwealth Golf Club at 6.00 pm on Monday 6 June 2016. Entry fee must be paid at the time of entry.
- **3.2** Golf Victoria shall have the right to refuse the entry of any person without being required to give any reason for such refusal.
- **3.3** Entries shall only be made on the official entry form or online at <u>www.golfvic.org.au</u>.
- **3.4** Entry forms received between prior to the opening date will not be accepted.
- **3.5** The draw for the competition will be sent to players and available at <u>www.golfvic.org.au</u> approximately one week before the event.