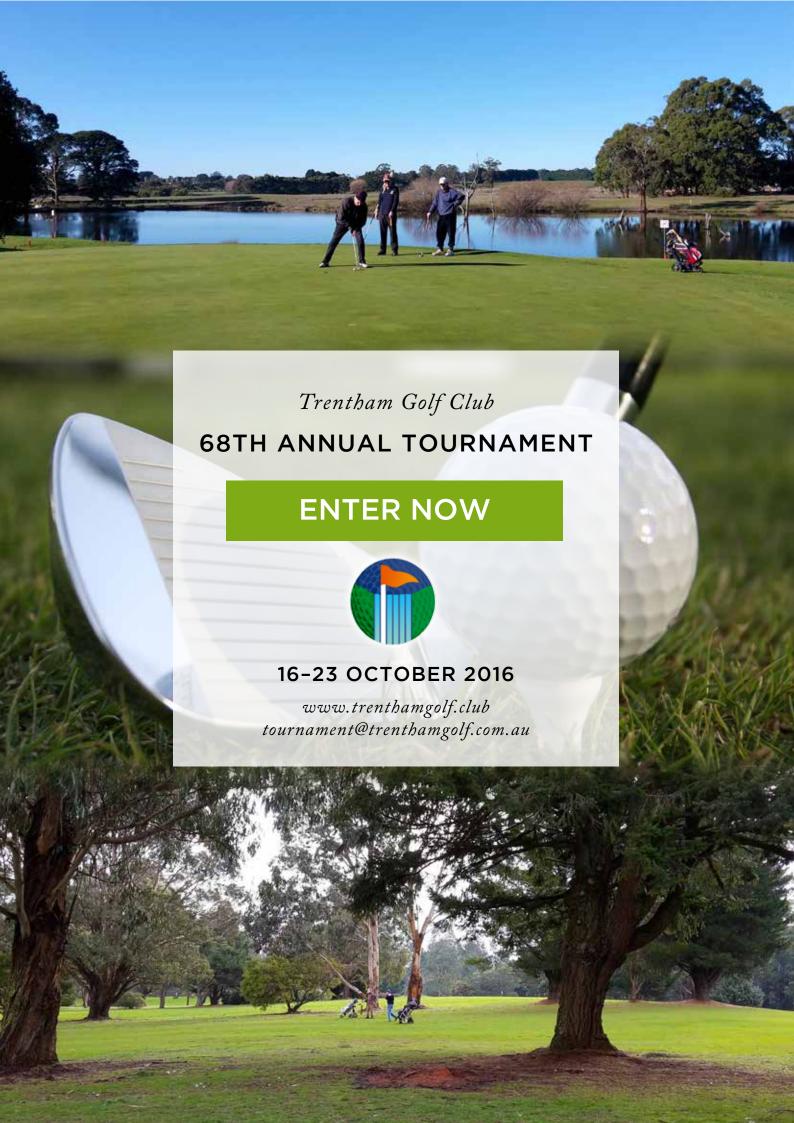

# **OCTOBER 2016 TOURNAMENT EVENTS**

# COURSE REDEVELOPMENT

Trentham Golf Club has finished an extensive course redevelopment program. Every green on the course has been rebuilt, along with several new holes and other improvements. The work has greatly improved course condition, made the course more challenging, and ensured the club's future as an attractive and enjoyable place for golf.

We hope that players in our tournament will be as impressed as we are with the quality golf the course now presents, and the consolidation of Trentham's position as one of Victoria's most beautiful and enjoyable country courses.