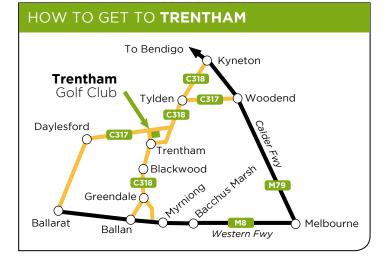

# COURSE FACTS

- 94km from Melbourne, or about a 1-hour drive from the Melbourne CBD via the Calder or Western Freeways.
- Excellent red volcanic soil largely unaffected by rain.
- Men: Par 70, ACR 68, length 5277m
- Women: Par 71, AWCR 70, length 4925m
- Slope: Men's Blue 119, Men's White 112, Women's Red 118
- The course is two minutes from Trentham and close to the Trentham Falls, one of Victoria's beauty spots.
- 20-minute drive to the tourist resort of Daylesford.