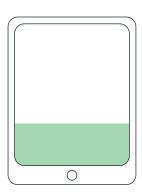

### 1/3 PAGE BANNER STATIC 340px X 768px

As appears in print magazine

- · Website Link
- Facebook Links / Twitter Link

### 1/3 PAGE BANNER RICH MEDIA 340px X 768px

- Website Link
- · Facebook Links / Twitter Links