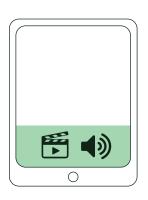

#### FULL PAGE RICH MEDIA 1024px X 768px

- Embedded Video / TVC
- Website Link
- · Facebook Links / Twitter Link
- Hot Spots
- · Audio Message
- Animation, Hot Buttons & Pop-ups
- Web Clips E-commerce

#### **VIDEO SPECIFICATIONS**

- MP4 container
- H.264 video codec
- AAC Audio codec
- Video bitrate: 1500kbpsAudio bitrate: 192kbps
- Audio Sample Frequency 44.1Khz
- Framerate 29.97 or 30
- Keyframe every 90 frames
- 15 seconds or 30 seconds