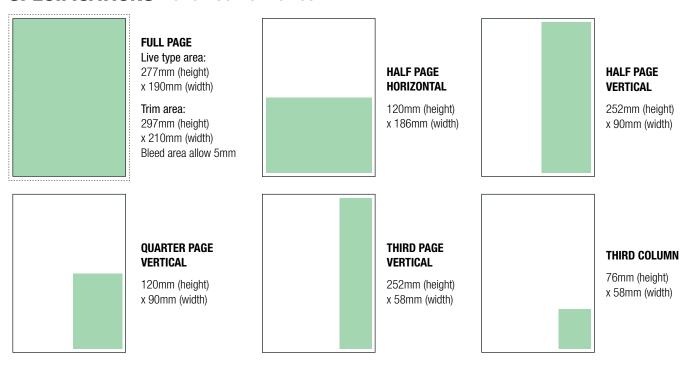

| ISSUE 1<br>February/March   | Mar-07              | Feb-10               | Feb-03                 | Jan-24                |
| ISSUE 2<br>April/May        | Apr-26              | Mar-22               | Mar-15                 | Mar-10                |
| ISSUE 3<br>June/July        | Jun-20              | May-17               | May-10                 | May-05                |
| ISSUE 4<br>August/September | Aug-22              | Jul-20               | Jul-13                 | Jul-07                |
| ISSUE 5<br>October/November | Oct-27              | Sep-25               | Sep-18                 | Sep-12                |
| ISSUE 6<br>December/January | Dec-13              | Nov-09               | Nov-02                 | Oct-26                |

# **SPECIFICATIONS** Advertisement sizes



#### MATERIAL REQUIREMENTS

Material should be supplied digitally on CD either from Mac or PC using Indesign, QuarkXPress, Pagemaker, Illustrator and Photoshop programs. Or by high resolution PDF.

### A COLOUR PRINTOUT SHOULD BE SUPPLIED WITH THE DISC

Material can by emailed but size constraints apply. A high resolution PDF file is the preferred format for emailing.

All fonts, logos and other required images must be included with the material. Fonts not supplied with the file will be substituted.

All fonts used in Illustrator for logos etc must be saved to outline. Images and logos included must be high-resolution, saved in CMYK for colour (greyscale for mono), 300dpi.

#### **PLEASE NOTE**

The Golf Victoria magazine will charge production costs for advertisements which need to be t