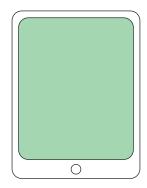

## FULL PAGE STATIC 1024px X 768px

As appears in print magazine

- Website Link
- · Facebook Links / Twitter Link

### 1/3 PAGE BANNER STATIC 340px X 768px

As appears in print magazine

- · Website Link
- Facebook Links / Twitter Link