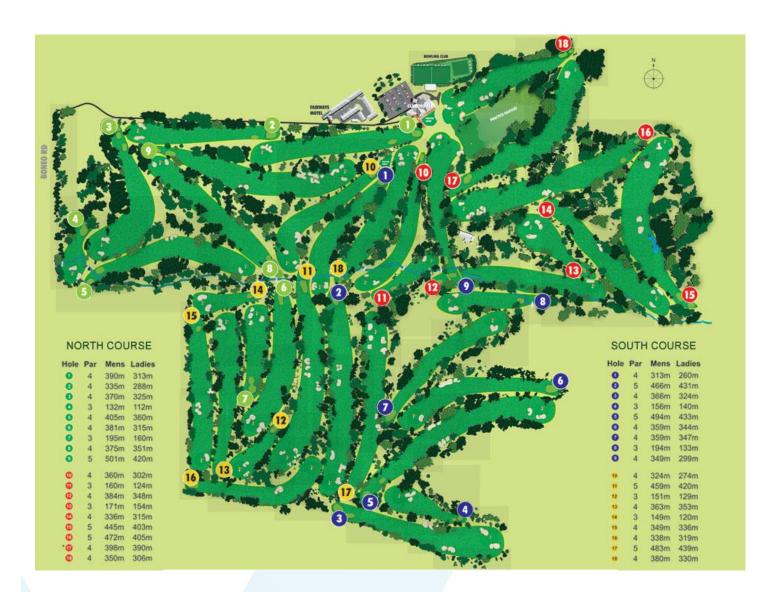

#### **Course Map**

Players are requested to familiarise themselves with the course maps to avoid any delay in commencement of play from allocated holes.