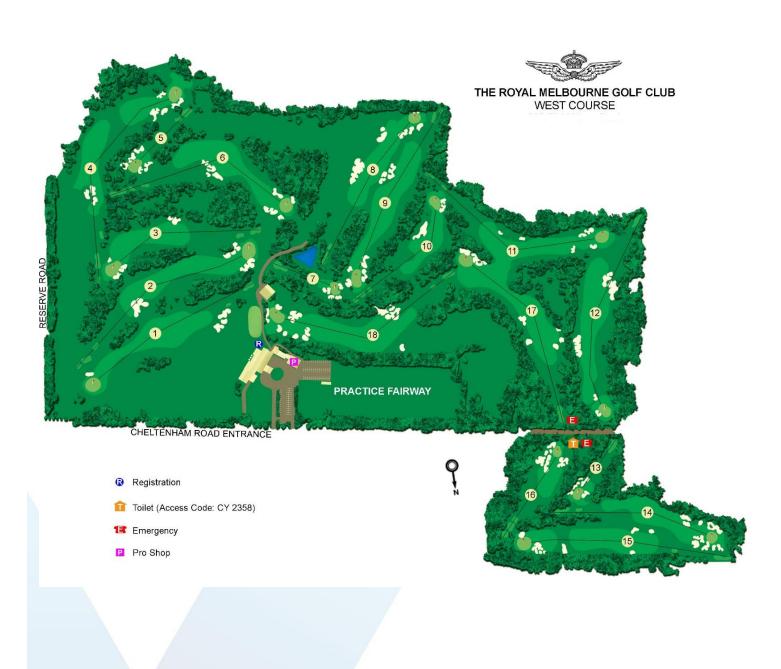

#### **Course Map**

Players are requested to familiarise themselves with the course map to avoid any delay in commencement of play from allocated holes.