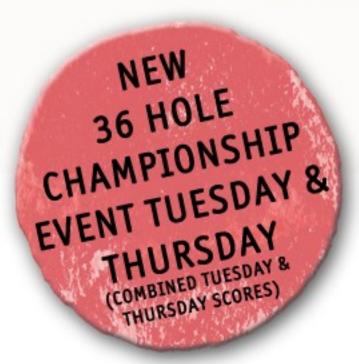

## Returning golfers and new faces are invited to join in the fun of our annual September Tournament, this a must to add to your golfing getaway calendar!

Golfers will play on our two Top 100 rated courses the Murray and Lake situated along the Murray River, Australia's #1 golf destination! The new 36 hole individual Stableford event will be played on the Tuesday and Thursday which is open to men and ladies, to be eligible players must play both Tuesday and Thursday.