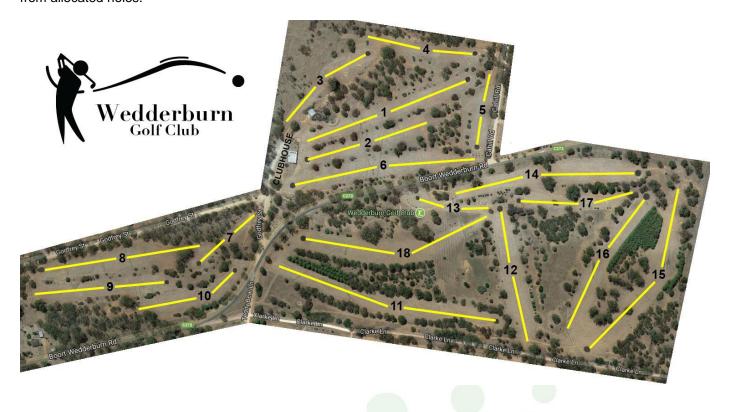

### **Course Map**

Players are requested to familiarise themselves with the course map to avoid any delay in commencement of play from allocated holes.