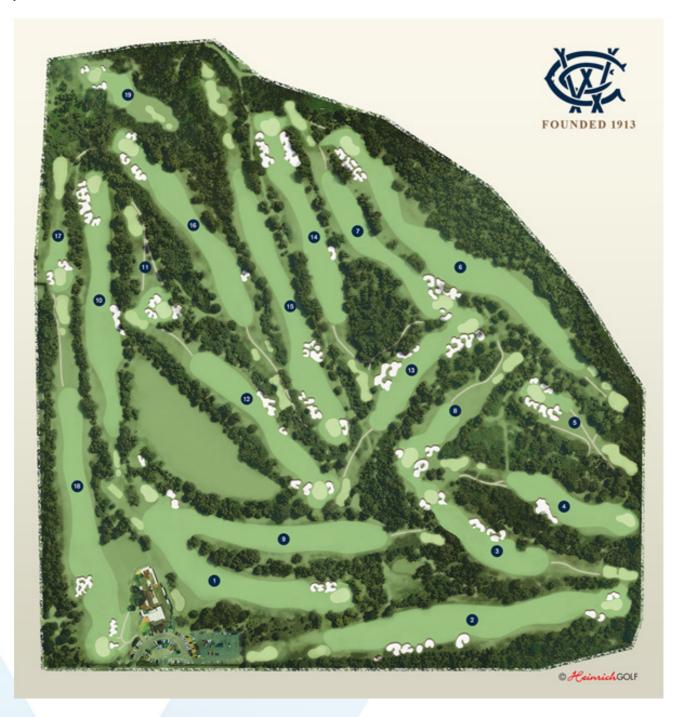

@golf\_vic @golf\_vic

golfvictoria

Course Map
Players are requested to familiarise themselves with the course map below to avoid any delay in commencement of play from allocated holes.