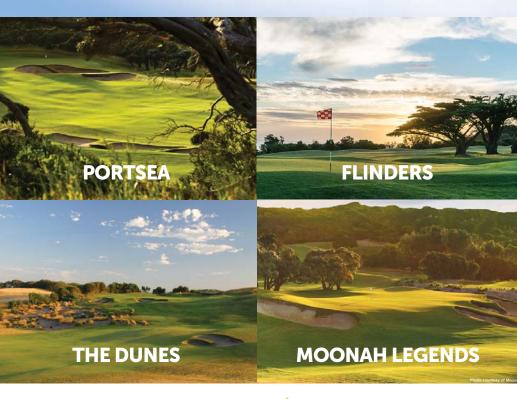

# Ninth Annual Golf Classic **29 OCTOBER - 1 NOVEMBER 2018**

Play 4 magnificent **Mornington Peninsula** Courses in this prestigious individual stableford tournament