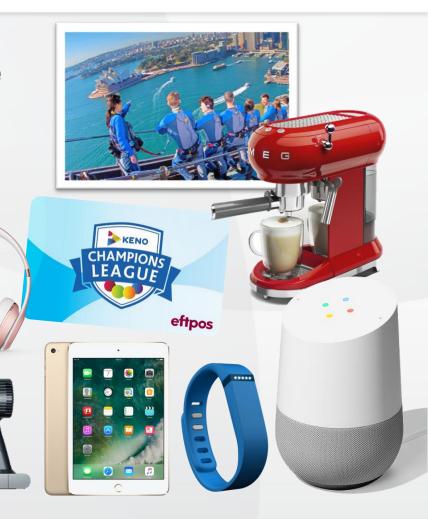

### What's up for grabs?

 The Top 3 clubs in each region will receive 168,000 KCL Dollars to spend in the KCL Rewards Shop on prizes for the team!

24 clubs in total will win!

 Head out as a team for a group activity or redeem a reward for each staff member

- Choose from:
  - Google Home
  - Beats headphones
  - Coffee machines
  - Apple products and more!