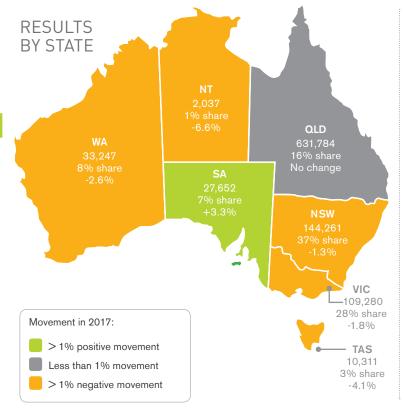

# **TOTAL CLUB MEMBERS**

389,672

1.1% decline from 2016

Average annual decline 0.7% over past 5 years

56.1<sub>yrs</sub>

Average age of male and female members is 56.1 years and 64.1 years respectively