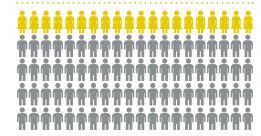

CLUB MEMBERS**

389,672

1.1% decline from 2016

Average annual decline 0.7% over past 5 years





56.1<sub>yrs</sub>



Average age of male and female members is 56.1 years and 64.1 years respectively

#### **PARTICIPATION RATE:**

MEMBERS AS % OF **POPULATION** 

**OVERALL:** 

1.5%



METROPOLITAN:

1.0%



**REGIONAL:** 

2.2%

# **METROPOLITAN CLUB MEMBERS**

oo₀ 150,691 across 205 clubs

39% of members



1.1% decline from 2016

### **REGIONAL CLUB MEMBERS**

000 216,693 across 1,130 clubs

56% of members

1.5% decline from 2016

# SOCIAL **CLUB MEMBERS**

000 22,298 members across 321 clubs

5% of members

3.3% increase from 2016

**NATIONAL ATTRITION** RATE 6.9%

Clubs Experiencing Growth:

of course-based clubs grew member numbers by >2% in 2017

female share of membership base