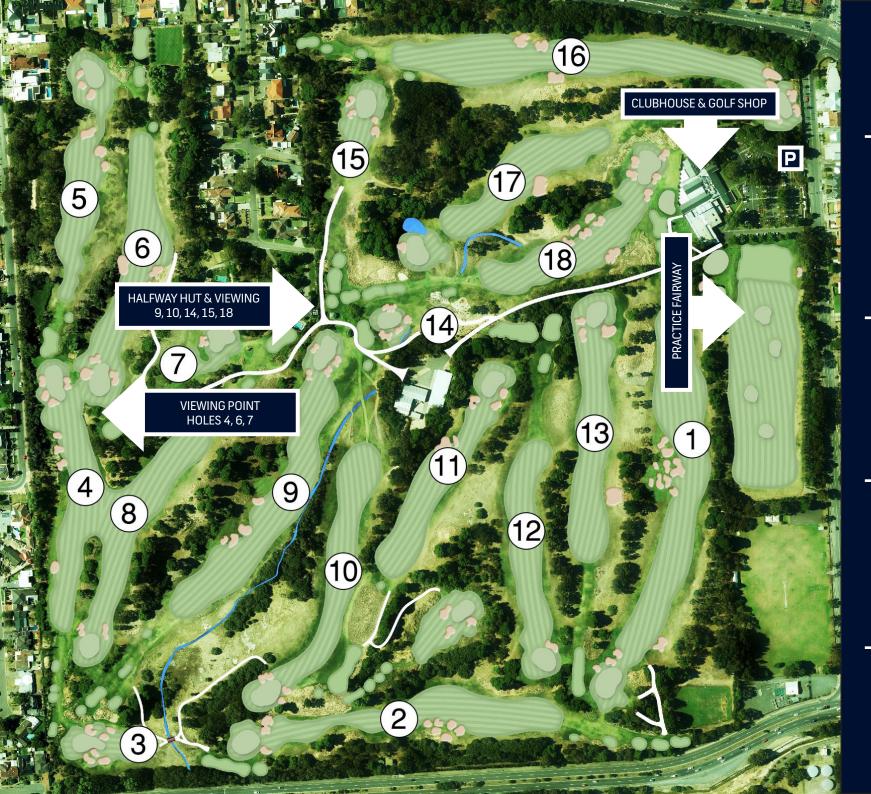

#### Catering & Facilities

Coffee, drinks & food available at the halfway hut and clubhouse. Clubhouse open to members and spectators (dress code applies)

### Car Parking

Limited on site parking accessed from May Terrace. Overflow parking on side streets